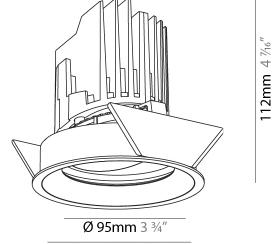

#### GENERAL ·Bid .....

| Series: Bioniq                                                            |
|---------------------------------------------------------------------------|
| Subseries: Bioniq Round Adjustable                                        |
| Brand: Prolicht                                                           |
| Division: Architectural                                                   |
| Mounting Type: Recessed                                                   |
| Mounting Location: Ceiling                                                |
| Subcategory: Downlight                                                    |
| PHYSICAL                                                                  |
| Shape: Round                                                              |
| Diameter (mm): 107                                                        |
| Diameter (in): $4\frac{3}{16}$                                            |
| Height (mm): 112                                                          |
| Height (in): $4^{7}/_{16}$                                                |
| Ceiling Thickness (mm): 10 / 12.5 / 15                                    |
| Ceiling Thickness (in): 3/8 or 1/2 or 9/16                                |
| Min. Recessing Depth (mm): 130                                            |
| Min. Recessing Depth (in): 5 1/8                                          |
| Light Distribution: Adjustable / Downlight                                |
| Weight (kg): 0.46                                                         |
| Weight (lbs): 1.01                                                        |
| Fixture Finish: SSR / BKV / CWI / CRY / HAB / UFT / ITA / RUA / FTG / MYG |
| LOD / PUS / FRO / FUP / KIA / POP / BLS / SPG / MEY / GOH / GUM / CHC     |
| COM / ABZ / JAG / OBR / MOS / ROR                                         |
| Fixture Material: Aluminum Die Cast                                       |
| Cut-out Measurements: 98mm / 3 7/8"                                       |
| ELECTRICAL                                                                |
| Lamp Types LED (Zhaga Standard)                                           |

#### GENERAL

| Weight (lbs): 1.07<br>Fixture Finish: SSR / BKV / CWI / CRY / HAB / UFT / ITA / RUA / FTG / MYG /<br>LOD / PUS / FRO / FUP / KIA / POP / BLS / SPG / MEY / GOH / GUM / CHC /<br>COM / ABZ / JAG / OBR / MOS / ROR<br>Fixture Material: Aluminum Die Cast<br>Cut-out Measurements: 98mm / 3 7/8"                                                                                                                                                                                                                                                                                                                                                                                                                                                                                                                                                                                                                                                                                                                                                                                                                                                                                                                                                                                                                                                                                                                                                                                                                                                                                                                                                                                                                                                                                                                                                                                                                                                                                                                                                                                                                                                                                                                                                   | CENERAL                                                                 |
|---------------------------------------------------------------------------------------------------------------------------------------------------------------------------------------------------------------------------------------------------------------------------------------------------------------------------------------------------------------------------------------------------------------------------------------------------------------------------------------------------------------------------------------------------------------------------------------------------------------------------------------------------------------------------------------------------------------------------------------------------------------------------------------------------------------------------------------------------------------------------------------------------------------------------------------------------------------------------------------------------------------------------------------------------------------------------------------------------------------------------------------------------------------------------------------------------------------------------------------------------------------------------------------------------------------------------------------------------------------------------------------------------------------------------------------------------------------------------------------------------------------------------------------------------------------------------------------------------------------------------------------------------------------------------------------------------------------------------------------------------------------------------------------------------------------------------------------------------------------------------------------------------------------------------------------------------------------------------------------------------------------------------------------------------------------------------------------------------------------------------------------------------------------------------------------------------------------------------------------------------|-------------------------------------------------------------------------|
| Brand: Prolicht   Division: Architectural   Mounting Type: Recessed   Mounting Location: Ceiling   Subcategory: Downlight <b>PHYSICAL</b> Shape: Round   Diameter (mm): 107   Diameter (in): $4 \frac{3}{16}$ Height (mm): 112   Height (in): $4 \frac{7}{16}$ Ceiling Thickness (mm): 10 / 12.5 / 15   Ceiling Thickness (mm): 10 / 12.5 / 15   Ceiling Thickness (mm): 10 / 12.5 / 15   Geiling Thickness (mi): 3/8 or 1/2 or 9/16   Min. Recessing Depth (mm): 130   Min. Recessing Depth (in): 5 $\frac{1}{6}$ Light Distribution: Adjustable / Downlight   Weight (kg): 0.484   Weight (lbs): 1.07   Fixture Finish: SSR / BKV / CWI / CRY / HAB / UFT / ITA / RUA / FTG / MYG / LOD / PUS / FRO / FUP / KIA / POP / BLS / SPG / MEY / GOH / GUM / CHC / COM / ABZ / JAG / OBR / MOS / ROR   Fixture Material: Aluminum Die Cast   Cut-out Measurements: 98mm / 3 7/8"                                                                                                                                                                                                                                                                                                                                                                                                                                                                                                                                                                                                                                                                                                                                                                                                                                                                                                                                                                                                                                                                                                                                                                                                   | Series: Bioniq                                                          |
| Division: Architectural<br>Mounting Type: Recessed<br>Mounting Location: Ceiling<br>Subcategory: Downlight<br><b>PHYSICAL</b><br>Shape: Round<br>Diameter (mm): 107<br>Diameter (in): $4 \frac{3}{16}$<br>Height (mm): 112<br>Height (in): $4 \frac{7}{16}$<br>Ceiling Thickness (mm): 10 / 12.5 / 15<br>Ceiling Thickness (mm): 10 / 12.5 / 15<br>Ceiling Thickness (in): 3/8 or 1/2 or 9/16<br>Min. Recessing Depth (mm): 130<br>Min. Recessing Depth (in): $5 \frac{1}{8}$<br>Light Distribution: Adjustable / Downlight<br>Weight (kg): 0.484<br>Weight (lbs): 1.07<br>Fixture Finish: SSR / BKV / CWI / CRY / HAB / UFT / ITA / RUA / FTG / MYG /<br>LOD / PUS / FRO / FUP / KIA / POP / BLS / SPG / MEY / GOH / GUM / CHC /<br>COM / ABZ / JAG / OBR / MOS / ROR<br>Fixture Material: Aluminum Die Cast<br>Cut-out Measurements: 98mm / 3 7/8"                                                                                                                                                                                                                                                                                                                                                                                                                                                                                                                                                                                                                                                                                                                                                                                                                                                                                                                                                                                                                                                                                                                                                                                                                                                                                                                                                                                              | Subseries: Bioniq Round Adjustable                                      |
| Mounting Type: Recessed<br>Mounting Location: Ceiling<br>Subcategory: Downlight<br><b>PHYSICAL</b><br>Shape: Round<br>Diameter (mm): 107<br>Diameter (in): $4 \frac{3}{16}$<br>Height (mm): 112<br>Height (in): $4 \frac{7}{16}$<br>Ceiling Thickness (mm): 10 / 12.5 / 15<br>Ceiling Thickness (mm): 10 / 12.5 / 15<br>Ceiling Thickness (in): 3/8 or 1/2 or 9/16<br>Min. Recessing Depth (mm): 130<br>Min. Recessing Depth (in): $5 \frac{1}{8}$<br>Light Distribution: Adjustable / Downlight<br>Weight (kg): 0.484<br>Weight (lbs): 1.07<br>Fixture Finish: SSR / BKV / CWI / CRY / HAB / UFT / ITA / RUA / FTG / MYG /<br>LOD / PUS / FRO / FUP / KIA / POP / BLS / SPG / MEY / GOH / GUM / CHC /<br>COM / ABZ / JAG / OBR / MOS / ROR<br>Fixture Material: Aluminum Die Cast<br>Cut-out Measurements: 98mm / 3 7/8"                                                                                                                                                                                                                                                                                                                                                                                                                                                                                                                                                                                                                                                                                                                                                                                                                                                                                                                                                                                                                                                                                                                                                                                                                                                                                                                                                                                                                         | Brand: Prolicht                                                         |
| Mounting Location: Ceiling<br>Subcategory: Downlight<br><b>PHYSICAL</b><br>Shape: Round<br>Diameter (mm): 107<br>Diameter (in): $4 \frac{3}{16}$<br>Height (mn): 112<br>Height (in): $4 \frac{7}{16}$<br>Ceiling Thickness (mm): 10 / 12.5 / 15<br>Ceiling Thickness (mm): 10 / 12.5 / 15<br>Ceiling Thickness (in): 3/8 or 1/2 or 9/16<br>Min. Recessing Depth (mm): 130<br>Min. Recessing Depth (in): $5 \frac{1}{8}$<br>Light Distribution: Adjustable / Downlight<br>Weight (kg): 0.484<br>Weight (kg): 0.484<br>Weight (lbs): 1.07<br>Fixture Finish: SSR / BKV / CWI / CRY / HAB / UFT / ITA / RUA / FTG / MYG /<br>LOD / PUS / FRO / FUP / KIA / POP / BLS / SPG / MEY / GOH / GUM / CHC /<br>COM / ABZ / JAG / OBR / MOS / ROR<br>Fixture Material: Aluminum Die Cast<br>Cut-out Measurements: 98mm / 3 7/8"                                                                                                                                                                                                                                                                                                                                                                                                                                                                                                                                                                                                                                                                                                                                                                                                                                                                                                                                                                                                                                                                                                                                                                                                                                                                                                                                                                                                                              | Division: Architectural                                                 |
| Subcategory: Downlight<br>PHYSICAL<br>Shape: Round<br>Diameter (mm): 107<br>Diameter (in): $4 \frac{3}{1_{16}}$<br>Height (mm): 112<br>Height (in): $4 \frac{7}{1_{16}}$<br>Ceiling Thickness (mm): 10 / 12.5 / 15<br>Ceiling Thickne | Mounting Type: Recessed                                                 |
| PHYSICAL   Shape: Round   Diameter (mm): 107   Diameter (in): $4 \frac{3}{1_{16}}$ Height (mm): 112   Height (in): $4 \frac{7}{1_{16}}$ Ceiling Thickness (mm): 10 / 12.5 / 15   Ceiling Thickness (mm): 130   Min. Recessing Depth (mm): 130   Min. Recessing Depth (in): 5 $\frac{1}{8}$ Light Distribution: Adjustable / Downlight   Weight (kg): 0.484   Weight (lbs): 1.07   Fixture Finish: SSR / BKV / CWI / CRY / HAB / UFT / ITA / RUA / FTG / MYG / LOD / PUS / FRO / FUP / KIA / POP / BLS / SPG / MEY / GOH / GUM / CHC / COM / ABZ / JAG / OBR / MOS / ROR   Fixture Material: Aluminum Die Cast   Cut-out Measurements: 98mm / 3 7/8"                                                                                                                                                                                                                                                                                                                                                                                                                                                                                                                                                                                                                                                                                                                                                                                                                                                                                                                                                                                                                                                                                                                                                                                                                                                                                                                                                                                                                           | Mounting Location: Ceiling                                              |
| Shape: Round<br>Diameter (mm): 107<br>Diameter (in): 4 ${}^3\!/_{16}$<br>Height (mm): 112<br>Height (in): 4 ${}^7\!/_{16}$<br>Ceiling Thickness (mm): 10 / 12.5 / 15<br>Ceiling Thickness (mm): 10 / 12.5 / 15<br>Ceiling Thickness (in): 3/8 or 1/2 or 9/16<br>Min. Recessing Depth (mm): 130<br>Min. Recessing Depth (in): 5 ${}^7\!/_6$<br>Light Distribution: Adjustable / Downlight<br>Weight (kg): 0.484<br>Weight (kg): 0.484<br>Weight (lbs): 1.07<br>Fixture Finish: SSR / BKV / CWI / CRY / HAB / UFT / ITA / RUA / FTG / MYG /<br>LOD / PUS / FRO / FUP / KIA / POP / BLS / SPG / MEY / GOH / GUM / CHC /<br>COM / ABZ / JAG / OBR / MOS / ROR<br>Fixture Material: Aluminum Die Cast<br>Cut-out Measurements: 98mm / 3 7/8"                                                                                                                                                                                                                                                                                                                                                                                                                                                                                                                                                                                                                                                                                                                                                                                                                                                                                                                                                                                                                                                                                                                                                                                                                                                                                                                                                                                                                                                                                                           | Subcategory: Downlight                                                  |
| Diameter (mm): 107<br>Diameter (in): 4 $\frac{3}{1_{16}}$<br>Height (mm): 112<br>Height (in): 4 $\frac{7}{1_{16}}$<br>Ceiling Thickness (mm): 10 / 12.5 / 15<br>Ceiling Thickness (mm): 10 / 12.5 / 15<br>Ceiling Thickness (in): 3/8 or 1/2 or 9/16<br>Min. Recessing Depth (mm): 130<br>Min. Recessing Depth (in): 5 $\frac{1}{3}$<br>Light Distribution: Adjustable / Downlight<br>Weight (kg): 0.484<br>Weight (lbs): 1.07<br>Fixture Finish: SSR / BKV / CWI / CRY / HAB / UFT / ITA / RUA / FTG / MYG /<br>LOD / PUS / FRO / FUP / KIA / POP / BLS / SPG / MEY / GOH / GUM / CHC /<br>COM / ABZ / JAG / OBR / MOS / ROR<br>Fixture Material: Aluminum Die Cast<br>Cut-out Measurements: 98mm / 3 7/8"                                                                                                                                                                                                                                                                                                                                                                                                                                                                                                                                                                                                                                                                                                                                                                                                                                                                                                                                                                                                                                                                                                                                                                                                                                                                                                                                                                                                                                                                                                                                       | PHYSICAL                                                                |
| Diameter (in): $4\frac{3}{1_{16}}$<br>Height (mm): 112<br>Height (in): $4\frac{7}{1_{16}}$<br>Ceiling Thickness (mm): 10 / 12.5 / 15<br>Ceiling Thickness (mm): 10 / 12.5 / 15<br>Ceiling Thickness (mm): 10 / 12.5 / 15<br>Ceiling Thickness (mm): 130<br>Min. Recessing Depth (mm): 130<br>Min. Recessing Depth (in): $5\frac{1}{8}$<br>Light Distribution: Adjustable / Downlight<br>Weight (kg): 0.484<br>Weight (lbs): 1.07<br>Fixture Finish: SSR / BKV / CWI / CRY / HAB / UFT / ITA / RUA / FTG / MYG /<br>LOD / PUS / FRO / FUP / KIA / POP / BLS / SPG / MEY / GOH / GUM / CHC /<br>COM / ABZ / JAG / OBR / MOS / ROR<br>Fixture Material: Aluminum Die Cast<br>Cut-out Measurements: 98mm / 3 7/8"                                                                                                                                                                                                                                                                                                                                                                                                                                                                                                                                                                                                                                                                                                                                                                                                                                                                                                                                                                                                                                                                                                                                                                                                                                                                                                                                                                                                                                                                                                                                     | Shape: Round                                                            |
| Height (mm): 112<br>Height (in): 4 $\frac{7}{16}$<br>Ceiling Thickness (mm): 10 / 12.5 / 15<br>Ceiling Thickness (in): 3/8 or 1/2 or 9/16<br>Min. Recessing Depth (mm): 130<br>Min. Recessing Depth (in): 5 $\frac{1}{8}$<br>Light Distribution: Adjustable / Downlight<br>Weight (kg): 0.484<br>Weight (lbs): 1.07<br>Fixture Finish: SSR / BKV / CWI / CRY / HAB / UFT / ITA / RUA / FTG / MYG /<br>LOD / PUS / FRO / FUP / KIA / POP / BLS / SPG / MEY / GOH / GUM / CHC /<br>COM / ABZ / JAG / OBR / MOS / ROR<br>Fixture Material: Aluminum Die Cast<br>Cut-out Measurements: 98mm / 3 7/8"                                                                                                                                                                                                                                                                                                                                                                                                                                                                                                                                                                                                                                                                                                                                                                                                                                                                                                                                                                                                                                                                                                                                                                                                                                                                                                                                                                                                                                                                                                                                                                                                                                                  | Diameter (mm): 107                                                      |
| Height (in): $4 \frac{7}{I_{16}}$<br>Ceiling Thickness (mm): 10 / 12.5 / 15<br>Ceiling Thickness (in): 3/8 or 1/2 or 9/16<br>Min. Recessing Depth (mm): 130<br>Min. Recessing Depth (in): $5 \frac{1}{8}$<br>Light Distribution: Adjustable / Downlight<br>Weight (kg): 0.484<br>Weight (lbs): 1.07<br>Fixture Finish: SSR / BKV / CWI / CRY / HAB / UFT / ITA / RUA / FTG / MYG /<br>LOD / PUS / FRO / FUP / KIA / POP / BLS / SPG / MEY / GOH / GUM / CHC /<br>COM / ABZ / JAG / OBR / MOS / ROR<br>Fixture Material: Aluminum Die Cast<br>Cut-out Measurements: 98mm / 3 7/8"                                                                                                                                                                                                                                                                                                                                                                                                                                                                                                                                                                                                                                                                                                                                                                                                                                                                                                                                                                                                                                                                                                                                                                                                                                                                                                                                                                                                                                                                                                                                                                                                                                                                  | Diameter (in): 4 <sup>3</sup> / <sub>16</sub>                           |
| Ceiling Thickness (mm): 10 / 12.5 / 15<br>Ceiling Thickness (in): 3/8 or 1/2 or 9/16<br>Min. Recessing Depth (mm): 130<br>Min. Recessing Depth (in): 5 <sup>1</sup> / <sub>8</sub><br>Light Distribution: Adjustable / Downlight<br>Weight (kg): 0.484<br>Weight (lbs): 1.07<br>Fixture Finish: SSR / BKV / CWI / CRY / HAB / UFT / ITA / RUA / FTG / MYG /<br>LOD / PUS / FRO / FUP / KIA / POP / BLS / SPG / MEY / GOH / GUM / CHC /<br>COM / ABZ / JAG / OBR / MOS / ROR<br>Fixture Material: Aluminum Die Cast<br>Cut-out Measurements: 98mm / 3 7/8"                                                                                                                                                                                                                                                                                                                                                                                                                                                                                                                                                                                                                                                                                                                                                                                                                                                                                                                                                                                                                                                                                                                                                                                                                                                                                                                                                                                                                                                                                                                                                                                                                                                                                         | Height (mm): 112                                                        |
| Ceiling Thickness (in): 3/8 or 1/2 or 9/16<br>Min. Recessing Depth (mm): 130<br>Min. Recessing Depth (in): 5 ½<br>Light Distribution: Adjustable / Downlight<br>Weight (kg): 0.484<br>Weight (lbs): 1.07<br>Fixture Finish: SSR / BKV / CWI / CRY / HAB / UFT / ITA / RUA / FTG / MYG /<br>LOD / PUS / FRO / FUP / KIA / POP / BLS / SPG / MEY / GOH / GUM / CHC /<br>COM / ABZ / JAG / OBR / MOS / ROR<br>Fixture Material: Aluminum Die Cast<br>Cut-out Measurements: 98mm / 3 7/8"                                                                                                                                                                                                                                                                                                                                                                                                                                                                                                                                                                                                                                                                                                                                                                                                                                                                                                                                                                                                                                                                                                                                                                                                                                                                                                                                                                                                                                                                                                                                                                                                                                                                                                                                                             | Height (in): $4\frac{7}{16}$                                            |
| Min. Recessing Depth (mm): 130<br>Min. Recessing Depth (in): 5 $\frac{1}{8}$<br>Light Distribution: Adjustable / Downlight<br>Weight (kg): 0.484<br>Weight (lbs): 1.07<br>Fixture Finish: SSR / BKV / CWI / CRY / HAB / UFT / ITA / RUA / FTG / MYG /<br>LOD / PUS / FRO / FUP / KIA / POP / BLS / SPG / MEY / GOH / GUM / CHC /<br>COM / ABZ / JAG / OBR / MOS / ROR<br>Fixture Material: Aluminum Die Cast<br>Cut-out Measurements: 98mm / 3 7/8"                                                                                                                                                                                                                                                                                                                                                                                                                                                                                                                                                                                                                                                                                                                                                                                                                                                                                                                                                                                                                                                                                                                                                                                                                                                                                                                                                                                                                                                                                                                                                                                                                                                                                                                                                                                               | Ceiling Thickness (mm): 10 / 12.5 / 15                                  |
| Min. Recessing Depth (in): 5 ½<br>Light Distribution: Adjustable / Downlight<br>Weight (kg): 0.484<br>Weight (lbs): 1.07<br>Fixture Finish: SSR / BKV / CWI / CRY / HAB / UFT / ITA / RUA / FTG / MYG /<br>LOD / PUS / FRO / FUP / KIA / POP / BLS / SPG / MEY / GOH / GUM / CHC /<br>COM / ABZ / JAG / OBR / MOS / ROR<br>Fixture Material: Aluminum Die Cast<br>Cut-out Measurements: 98mm / 3 7/8"                                                                                                                                                                                                                                                                                                                                                                                                                                                                                                                                                                                                                                                                                                                                                                                                                                                                                                                                                                                                                                                                                                                                                                                                                                                                                                                                                                                                                                                                                                                                                                                                                                                                                                                                                                                                                                             | Ceiling Thickness (in): 3/8 or 1/2 or 9/16                              |
| Light Distribution: Adjustable / Downlight<br>Weight (kg): 0.484<br>Weight (lbs): 1.07<br>Fixture Finish: SSR / BKV / CWI / CRY / HAB / UFT / ITA / RUA / FTG / MYG /<br>LOD / PUS / FRO / FUP / KIA / POP / BLS / SPG / MEY / GOH / GUM / CHC /<br>COM / ABZ / JAG / OBR / MOS / ROR<br>Fixture Material: Aluminum Die Cast<br>Cut-out Measurements: 98mm / 3 7/8"                                                                                                                                                                                                                                                                                                                                                                                                                                                                                                                                                                                                                                                                                                                                                                                                                                                                                                                                                                                                                                                                                                                                                                                                                                                                                                                                                                                                                                                                                                                                                                                                                                                                                                                                                                                                                                                                               | Min. Recessing Depth (mm): 130                                          |
| Weight (kg): 0.484<br>Weight (lbs): 1.07<br>Fixture Finish: SSR / BKV / CWI / CRY / HAB / UFT / ITA / RUA / FTG / MYG /<br>LOD / PUS / FRO / FUP / KIA / POP / BLS / SPG / MEY / GOH / GUM / CHC /<br>COM / ABZ / JAG / OBR / MOS / ROR<br>Fixture Material: Aluminum Die Cast<br>Cut-out Measurements: 98mm / 3 7/8"                                                                                                                                                                                                                                                                                                                                                                                                                                                                                                                                                                                                                                                                                                                                                                                                                                                                                                                                                                                                                                                                                                                                                                                                                                                                                                                                                                                                                                                                                                                                                                                                                                                                                                                                                                                                                                                                                                                             | Min. Recessing Depth (in): 5 $\frac{1}{8}$                              |
| Weight (lbs): 1.07<br>Fixture Finish: SSR / BKV / CWI / CRY / HAB / UFT / ITA / RUA / FTG / MYG /<br>LOD / PUS / FRO / FUP / KIA / POP / BLS / SPG / MEY / GOH / GUM / CHC /<br>COM / ABZ / JAG / OBR / MOS / ROR<br>Fixture Material: Aluminum Die Cast<br>Cut-out Measurements: 98mm / 3 7/8"                                                                                                                                                                                                                                                                                                                                                                                                                                                                                                                                                                                                                                                                                                                                                                                                                                                                                                                                                                                                                                                                                                                                                                                                                                                                                                                                                                                                                                                                                                                                                                                                                                                                                                                                                                                                                                                                                                                                                   | Light Distribution: Adjustable / Downlight                              |
| Fixture Finish: SSR / BKV / CWI / CRY / HAB / UFT / ITA / RUA / FTG / MYG /<br>LOD / PUS / FRO / FUP / KIA / POP / BLS / SPG / MEY / GOH / GUM / CHC /<br>COM / ABZ / JAG / OBR / MOS / ROR<br>Fixture Material: Aluminum Die Cast<br>Cut-out Measurements: 98mm / 3 7/8"                                                                                                                                                                                                                                                                                                                                                                                                                                                                                                                                                                                                                                                                                                                                                                                                                                                                                                                                                                                                                                                                                                                                                                                                                                                                                                                                                                                                                                                                                                                                                                                                                                                                                                                                                                                                                                                                                                                                                                         | Weight (kg): 0.484                                                      |
| LOD / PUS / FRO / FUP / KIA / POP / BLS / SPG / MEY / GOH / GUM / CHC /<br>COM / ABZ / JAG / OBR / MOS / ROR<br>Fixture Material: Aluminum Die Cast<br>Cut-out Measurements: 98mm / 3 7/8"                                                                                                                                                                                                                                                                                                                                                                                                                                                                                                                                                                                                                                                                                                                                                                                                                                                                                                                                                                                                                                                                                                                                                                                                                                                                                                                                                                                                                                                                                                                                                                                                                                                                                                                                                                                                                                                                                                                                                                                                                                                        | Weight (lbs): 1.07                                                      |
| Cut-out Measurements: 98mm / 3 7/8"                                                                                                                                                                                                                                                                                                                                                                                                                                                                                                                                                                                                                                                                                                                                                                                                                                                                                                                                                                                                                                                                                                                                                                                                                                                                                                                                                                                                                                                                                                                                                                                                                                                                                                                                                                                                                                                                                                                                                                                                                                                                                                                                                                                                               | LOD / PUS / FRO / FUP / KIA / POP / BLS / SPG / MEY / GOH / GUM / CHC / |
|                                                                                                                                                                                                                                                                                                                                                                                                                                                                                                                                                                                                                                                                                                                                                                                                                                                                                                                                                                                                                                                                                                                                                                                                                                                                                                                                                                                                                                                                                                                                                                                                                                                                                                                                                                                                                                                                                                                                                                                                                                                                                                                                                                                                                                                   | Fixture Material: Aluminum Die Cast                                     |
|                                                                                                                                                                                                                                                                                                                                                                                                                                                                                                                                                                                                                                                                                                                                                                                                                                                                                                                                                                                                                                                                                                                                                                                                                                                                                                                                                                                                                                                                                                                                                                                                                                                                                                                                                                                                                                                                                                                                                                                                                                                                                                                                                                                                                                                   | Cut-out Measurements: 98mm / 3 7/8"                                     |
|                                                                                                                                                                                                                                                                                                                                                                                                                                                                                                                                                                                                                                                                                                                                                                                                                                                                                                                                                                                                                                                                                                                                                                                                                                                                                                                                                                                                                                                                                                                                                                                                                                                                                                                                                                                                                                                                                                                                                                                                                                                                                                                                                                                                                                                   | ELECTRICAL                                                              |