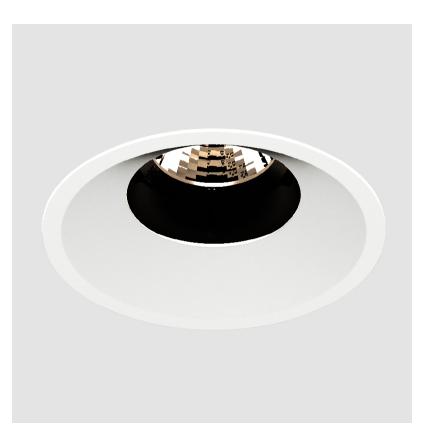

### **BIONIQ ROUND ADJUSTABLE RECESSED**

#### GENERAL ·Bid .....

| Series: Bioniq                                                            |
|---------------------------------------------------------------------------|
| Subseries: Bioniq Round Adjustable                                        |
| Brand: Prolicht                                                           |
| Division: Architectural                                                   |
| Mounting Type: Recessed                                                   |
| Mounting Location: Ceiling                                                |
| Subcategory: Downlight                                                    |
| PHYSICAL                                                                  |
| Shape: Round                                                              |
| Diameter (mm): 107                                                        |
| Diameter (in): $4\frac{3}{16}$                                            |
| Height (mm): 112                                                          |
| Height (in): $4^{7}/_{16}$                                                |
| Ceiling Thickness (mm): 10 / 12.5 / 15                                    |
| Ceiling Thickness (in): 3/8 or 1/2 or 9/16                                |
| Min. Recessing Depth (mm): 130                                            |
| Min. Recessing Depth (in): 5 1/8                                          |
| Light Distribution: Adjustable / Downlight                                |
| Weight (kg): 0.46                                                         |
| Weight (lbs): 1.01                                                        |
| Fixture Finish: SSR / BKV / CWI / CRY / HAB / UFT / ITA / RUA / FTG / MYG |
| LOD / PUS / FRO / FUP / KIA / POP / BLS / SPG / MEY / GOH / GUM / CHC     |
| COM / ABZ / JAG / OBR / MOS / ROR                                         |
| Fixture Material: Aluminum Die Cast                                       |
| Cut-out Measurements: 98mm / 3 7/8"                                       |
| ELECTRICAL                                                                |
| Lamp Types LED (Zhaga Standard)                                           |