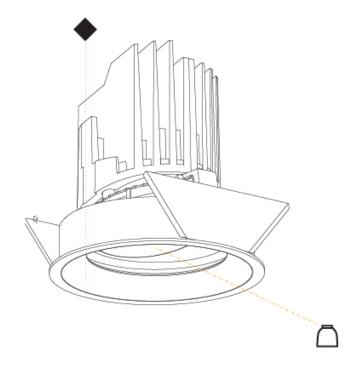

#### GENERAL ·Bid .....

| Series: Bioniq                                                            |
|---------------------------------------------------------------------------|
| Subseries: Bioniq Round Adjustable                                        |
| Brand: Prolicht                                                           |
| Division: Architectural                                                   |
| Mounting Type: Recessed                                                   |
| Mounting Location: Ceiling                                                |
| Subcategory: Downlight                                                    |
| PHYSICAL                                                                  |
| Shape: Round                                                              |
| Diameter (mm): 107                                                        |
| Diameter (in): $4\frac{3}{16}$                                            |
| Height (mm): 112                                                          |
| Height (in): $4^{7}/_{16}$                                                |
| Ceiling Thickness (mm): 10 / 12.5 / 15                                    |
| Ceiling Thickness (in): 3/8 or 1/2 or 9/16                                |
| Min. Recessing Depth (mm): 130                                            |
| Min. Recessing Depth (in): 5 1/8                                          |
| Light Distribution: Adjustable / Downlight                                |
| Weight (kg): 0.46                                                         |
| Weight (lbs): 1.01                                                        |
| Fixture Finish: SSR / BKV / CWI / CRY / HAB / UFT / ITA / RUA / FTG / MYG |
| LOD / PUS / FRO / FUP / KIA / POP / BLS / SPG / MEY / GOH / GUM / CHC     |
| COM / ABZ / JAG / OBR / MOS / ROR                                         |
| Fixture Material: Aluminum Die Cast                                       |
| Cut-out Measurements: 98mm / 3 7/8"                                       |
| ELECTRICAL                                                                |
| Lamp Types LED (Zhaga Standard)                                           |

#### OPTICAL

Reflector°: 20 / 40 / 60

Adjustability: Rotational 355°; Tilt 30°