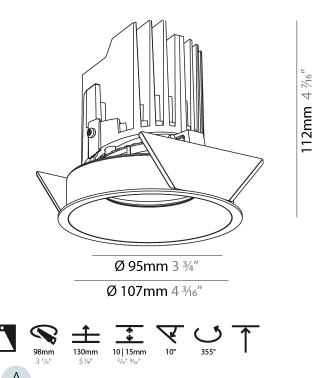

#### GENERAL

| Weight (lbs): 1.07<br>Fixture Finish: SSR / BKV / CWI / CRY / HAB / UFT / ITA / RUA / FTG / MYG /<br>LOD / PUS / FRO / FUP / KIA / POP / BLS / SPG / MEY / GOH / GUM / CHC /<br>COM / ABZ / JAG / OBR / MOS / ROR<br>Fixture Material: Aluminum Die Cast<br>Cut-out Measurements: 98mm / 3 7/8"                                                                                                                                                                                                                                                                                                                                                                                                                                                                                                                                                                                                                                                                                                                                                                                                                                                                                                                                                                                                                                                                                                                                                                                                                                                                                                                                                                                                                                                                                                                                                                                                                                                                                                                                                                                                                                                                                                                                                   | CENERAL                                                                 |
|---------------------------------------------------------------------------------------------------------------------------------------------------------------------------------------------------------------------------------------------------------------------------------------------------------------------------------------------------------------------------------------------------------------------------------------------------------------------------------------------------------------------------------------------------------------------------------------------------------------------------------------------------------------------------------------------------------------------------------------------------------------------------------------------------------------------------------------------------------------------------------------------------------------------------------------------------------------------------------------------------------------------------------------------------------------------------------------------------------------------------------------------------------------------------------------------------------------------------------------------------------------------------------------------------------------------------------------------------------------------------------------------------------------------------------------------------------------------------------------------------------------------------------------------------------------------------------------------------------------------------------------------------------------------------------------------------------------------------------------------------------------------------------------------------------------------------------------------------------------------------------------------------------------------------------------------------------------------------------------------------------------------------------------------------------------------------------------------------------------------------------------------------------------------------------------------------------------------------------------------------|-------------------------------------------------------------------------|
| Brand: Prolicht   Division: Architectural   Mounting Type: Recessed   Mounting Location: Ceiling   Subcategory: Downlight <b>PHYSICAL</b> Shape: Round   Diameter (mm): 107   Diameter (in): $4 \frac{3}{16}$ Height (mm): 112   Height (in): $4 \frac{7}{16}$ Ceiling Thickness (mm): 10 / 12.5 / 15   Ceiling Thickness (mm): 10 / 12.5 / 15   Ceiling Thickness (mm): 10 / 12.5 / 15   Geiling Thickness (mi): 3/8 or 1/2 or 9/16   Min. Recessing Depth (mm): 130   Min. Recessing Depth (in): 5 $\frac{1}{6}$ Light Distribution: Adjustable / Downlight   Weight (kg): 0.484   Weight (lbs): 1.07   Fixture Finish: SSR / BKV / CWI / CRY / HAB / UFT / ITA / RUA / FTG / MYG / LOD / PUS / FRO / FUP / KIA / POP / BLS / SPG / MEY / GOH / GUM / CHC / COM / ABZ / JAG / OBR / MOS / ROR   Fixture Material: Aluminum Die Cast   Cut-out Measurements: 98mm / 3 7/8"                                                                                                                                                                                                                                                                                                                                                                                                                                                                                                                                                                                                                                                                                                                                                                                                                                                                                                                                                                                                                                                                                                                                                                                                   | Series: Bioniq                                                          |
| Division: Architectural<br>Mounting Type: Recessed<br>Mounting Location: Ceiling<br>Subcategory: Downlight<br><b>PHYSICAL</b><br>Shape: Round<br>Diameter (mm): 107<br>Diameter (in): $4 \frac{3}{16}$<br>Height (mm): 112<br>Height (in): $4 \frac{7}{16}$<br>Ceiling Thickness (mm): 10 / 12.5 / 15<br>Ceiling Thickness (mm): 10 / 12.5 / 15<br>Ceiling Thickness (in): 3/8 or 1/2 or 9/16<br>Min. Recessing Depth (mm): 130<br>Min. Recessing Depth (in): $5 \frac{1}{8}$<br>Light Distribution: Adjustable / Downlight<br>Weight (kg): 0.484<br>Weight (lbs): 1.07<br>Fixture Finish: SSR / BKV / CWI / CRY / HAB / UFT / ITA / RUA / FTG / MYG /<br>LOD / PUS / FRO / FUP / KIA / POP / BLS / SPG / MEY / GOH / GUM / CHC /<br>COM / ABZ / JAG / OBR / MOS / ROR<br>Fixture Material: Aluminum Die Cast<br>Cut-out Measurements: 98mm / 3 7/8"                                                                                                                                                                                                                                                                                                                                                                                                                                                                                                                                                                                                                                                                                                                                                                                                                                                                                                                                                                                                                                                                                                                                                                                                                                                                                                                                                                                              | Subseries: Bioniq Round Adjustable                                      |
| Mounting Type: Recessed<br>Mounting Location: Ceiling<br>Subcategory: Downlight<br><b>PHYSICAL</b><br>Shape: Round<br>Diameter (mm): 107<br>Diameter (in): $4 \frac{3}{16}$<br>Height (mm): 112<br>Height (in): $4 \frac{7}{16}$<br>Ceiling Thickness (mm): 10 / 12.5 / 15<br>Ceiling Thickness (mm): 10 / 12.5 / 15<br>Ceiling Thickness (in): 3/8 or 1/2 or 9/16<br>Min. Recessing Depth (mm): 130<br>Min. Recessing Depth (in): $5 \frac{1}{8}$<br>Light Distribution: Adjustable / Downlight<br>Weight (kg): 0.484<br>Weight (lbs): 1.07<br>Fixture Finish: SSR / BKV / CWI / CRY / HAB / UFT / ITA / RUA / FTG / MYG /<br>LOD / PUS / FRO / FUP / KIA / POP / BLS / SPG / MEY / GOH / GUM / CHC /<br>COM / ABZ / JAG / OBR / MOS / ROR<br>Fixture Material: Aluminum Die Cast<br>Cut-out Measurements: 98mm / 3 7/8"                                                                                                                                                                                                                                                                                                                                                                                                                                                                                                                                                                                                                                                                                                                                                                                                                                                                                                                                                                                                                                                                                                                                                                                                                                                                                                                                                                                                                         | Brand: Prolicht                                                         |
| Mounting Location: Ceiling<br>Subcategory: Downlight<br><b>PHYSICAL</b><br>Shape: Round<br>Diameter (mm): 107<br>Diameter (in): $4 \frac{3}{16}$<br>Height (mn): 112<br>Height (in): $4 \frac{7}{16}$<br>Ceiling Thickness (mm): 10 / 12.5 / 15<br>Ceiling Thickness (mm): 10 / 12.5 / 15<br>Ceiling Thickness (in): 3/8 or 1/2 or 9/16<br>Min. Recessing Depth (mm): 130<br>Min. Recessing Depth (in): $5 \frac{1}{8}$<br>Light Distribution: Adjustable / Downlight<br>Weight (kg): 0.484<br>Weight (kg): 0.484<br>Weight (lbs): 1.07<br>Fixture Finish: SSR / BKV / CWI / CRY / HAB / UFT / ITA / RUA / FTG / MYG /<br>LOD / PUS / FRO / FUP / KIA / POP / BLS / SPG / MEY / GOH / GUM / CHC /<br>COM / ABZ / JAG / OBR / MOS / ROR<br>Fixture Material: Aluminum Die Cast<br>Cut-out Measurements: 98mm / 3 7/8"                                                                                                                                                                                                                                                                                                                                                                                                                                                                                                                                                                                                                                                                                                                                                                                                                                                                                                                                                                                                                                                                                                                                                                                                                                                                                                                                                                                                                              | Division: Architectural                                                 |
| Subcategory: Downlight<br>PHYSICAL<br>Shape: Round<br>Diameter (mm): 107<br>Diameter (in): $4 \frac{3}{1_{16}}$<br>Height (mm): 112<br>Height (in): $4 \frac{7}{1_{16}}$<br>Ceiling Thickness (mm): 10 / 12.5 / 15<br>Ceiling Thickne | Mounting Type: Recessed                                                 |
| PHYSICAL   Shape: Round   Diameter (mm): 107   Diameter (in): $4 \frac{3}{1_{16}}$ Height (mm): 112   Height (in): $4 \frac{7}{1_{16}}$ Ceiling Thickness (mm): 10 / 12.5 / 15   Ceiling Thickness (mm): 130   Min. Recessing Depth (mm): 130   Min. Recessing Depth (in): 5 $\frac{1}{8}$ Light Distribution: Adjustable / Downlight   Weight (kg): 0.484   Weight (lbs): 1.07   Fixture Finish: SSR / BKV / CWI / CRY / HAB / UFT / ITA / RUA / FTG / MYG / LOD / PUS / FRO / FUP / KIA / POP / BLS / SPG / MEY / GOH / GUM / CHC / COM / ABZ / JAG / OBR / MOS / ROR   Fixture Material: Aluminum Die Cast   Cut-out Measurements: 98mm / 3 7/8"                                                                                                                                                                                                                                                                                                                                                                                                                                                                                                                                                                                                                                                                                                                                                                                                                                                                                                                                                                                                                                                                                                                                                                                                                                                                                                                                                                                                                           | Mounting Location: Ceiling                                              |
| Shape: Round<br>Diameter (mm): 107<br>Diameter (in): 4 ${}^3\!/_{16}$<br>Height (mm): 112<br>Height (in): 4 ${}^7\!/_{16}$<br>Ceiling Thickness (mm): 10 / 12.5 / 15<br>Ceiling Thickness (mm): 10 / 12.5 / 15<br>Ceiling Thickness (in): 3/8 or 1/2 or 9/16<br>Min. Recessing Depth (mm): 130<br>Min. Recessing Depth (in): 5 ${}^7\!/_6$<br>Light Distribution: Adjustable / Downlight<br>Weight (kg): 0.484<br>Weight (kg): 0.484<br>Weight (lbs): 1.07<br>Fixture Finish: SSR / BKV / CWI / CRY / HAB / UFT / ITA / RUA / FTG / MYG /<br>LOD / PUS / FRO / FUP / KIA / POP / BLS / SPG / MEY / GOH / GUM / CHC /<br>COM / ABZ / JAG / OBR / MOS / ROR<br>Fixture Material: Aluminum Die Cast<br>Cut-out Measurements: 98mm / 3 7/8"                                                                                                                                                                                                                                                                                                                                                                                                                                                                                                                                                                                                                                                                                                                                                                                                                                                                                                                                                                                                                                                                                                                                                                                                                                                                                                                                                                                                                                                                                                           | Subcategory: Downlight                                                  |
| Diameter (mm): 107<br>Diameter (in): 4 $\frac{3}{1_{16}}$<br>Height (mm): 112<br>Height (in): 4 $\frac{7}{1_{16}}$<br>Ceiling Thickness (mm): 10 / 12.5 / 15<br>Ceiling Thickness (mm): 10 / 12.5 / 15<br>Ceiling Thickness (in): 3/8 or 1/2 or 9/16<br>Min. Recessing Depth (mm): 130<br>Min. Recessing Depth (in): 5 $\frac{1}{3}$<br>Light Distribution: Adjustable / Downlight<br>Weight (kg): 0.484<br>Weight (lbs): 1.07<br>Fixture Finish: SSR / BKV / CWI / CRY / HAB / UFT / ITA / RUA / FTG / MYG /<br>LOD / PUS / FRO / FUP / KIA / POP / BLS / SPG / MEY / GOH / GUM / CHC /<br>COM / ABZ / JAG / OBR / MOS / ROR<br>Fixture Material: Aluminum Die Cast<br>Cut-out Measurements: 98mm / 3 7/8"                                                                                                                                                                                                                                                                                                                                                                                                                                                                                                                                                                                                                                                                                                                                                                                                                                                                                                                                                                                                                                                                                                                                                                                                                                                                                                                                                                                                                                                                                                                                       | PHYSICAL                                                                |
| Diameter (in): $4\frac{3}{1_{16}}$<br>Height (mm): 112<br>Height (in): $4\frac{7}{1_{16}}$<br>Ceiling Thickness (mm): 10 / 12.5 / 15<br>Ceiling Thickness (mm): 10 / 12.5 / 15<br>Ceiling Thickness (mm): 10 / 12.5 / 15<br>Ceiling Thickness (mm): 130<br>Min. Recessing Depth (mm): 130<br>Min. Recessing Depth (in): $5\frac{1}{8}$<br>Light Distribution: Adjustable / Downlight<br>Weight (kg): 0.484<br>Weight (lbs): 1.07<br>Fixture Finish: SSR / BKV / CWI / CRY / HAB / UFT / ITA / RUA / FTG / MYG /<br>LOD / PUS / FRO / FUP / KIA / POP / BLS / SPG / MEY / GOH / GUM / CHC /<br>COM / ABZ / JAG / OBR / MOS / ROR<br>Fixture Material: Aluminum Die Cast<br>Cut-out Measurements: 98mm / 3 7/8"                                                                                                                                                                                                                                                                                                                                                                                                                                                                                                                                                                                                                                                                                                                                                                                                                                                                                                                                                                                                                                                                                                                                                                                                                                                                                                                                                                                                                                                                                                                                     | Shape: Round                                                            |
| Height (mm): 112<br>Height (in): 4 $\frac{7}{16}$<br>Ceiling Thickness (mm): 10 / 12.5 / 15<br>Ceiling Thickness (in): 3/8 or 1/2 or 9/16<br>Min. Recessing Depth (mm): 130<br>Min. Recessing Depth (in): 5 $\frac{1}{8}$<br>Light Distribution: Adjustable / Downlight<br>Weight (kg): 0.484<br>Weight (lbs): 1.07<br>Fixture Finish: SSR / BKV / CWI / CRY / HAB / UFT / ITA / RUA / FTG / MYG /<br>LOD / PUS / FRO / FUP / KIA / POP / BLS / SPG / MEY / GOH / GUM / CHC /<br>COM / ABZ / JAG / OBR / MOS / ROR<br>Fixture Material: Aluminum Die Cast<br>Cut-out Measurements: 98mm / 3 7/8"                                                                                                                                                                                                                                                                                                                                                                                                                                                                                                                                                                                                                                                                                                                                                                                                                                                                                                                                                                                                                                                                                                                                                                                                                                                                                                                                                                                                                                                                                                                                                                                                                                                  | Diameter (mm): 107                                                      |
| Height (in): $4 \frac{7}{I_{16}}$<br>Ceiling Thickness (mm): 10 / 12.5 / 15<br>Ceiling Thickness (in): 3/8 or 1/2 or 9/16<br>Min. Recessing Depth (mm): 130<br>Min. Recessing Depth (in): $5 \frac{1}{8}$<br>Light Distribution: Adjustable / Downlight<br>Weight (kg): 0.484<br>Weight (lbs): 1.07<br>Fixture Finish: SSR / BKV / CWI / CRY / HAB / UFT / ITA / RUA / FTG / MYG /<br>LOD / PUS / FRO / FUP / KIA / POP / BLS / SPG / MEY / GOH / GUM / CHC /<br>COM / ABZ / JAG / OBR / MOS / ROR<br>Fixture Material: Aluminum Die Cast<br>Cut-out Measurements: 98mm / 3 7/8"                                                                                                                                                                                                                                                                                                                                                                                                                                                                                                                                                                                                                                                                                                                                                                                                                                                                                                                                                                                                                                                                                                                                                                                                                                                                                                                                                                                                                                                                                                                                                                                                                                                                  | Diameter (in): 4 <sup>3</sup> / <sub>16</sub>                           |
| Ceiling Thickness (mm): 10 / 12.5 / 15<br>Ceiling Thickness (in): 3/8 or 1/2 or 9/16<br>Min. Recessing Depth (mm): 130<br>Min. Recessing Depth (in): 5 <sup>1</sup> / <sub>8</sub><br>Light Distribution: Adjustable / Downlight<br>Weight (kg): 0.484<br>Weight (lbs): 1.07<br>Fixture Finish: SSR / BKV / CWI / CRY / HAB / UFT / ITA / RUA / FTG / MYG /<br>LOD / PUS / FRO / FUP / KIA / POP / BLS / SPG / MEY / GOH / GUM / CHC /<br>COM / ABZ / JAG / OBR / MOS / ROR<br>Fixture Material: Aluminum Die Cast<br>Cut-out Measurements: 98mm / 3 7/8"                                                                                                                                                                                                                                                                                                                                                                                                                                                                                                                                                                                                                                                                                                                                                                                                                                                                                                                                                                                                                                                                                                                                                                                                                                                                                                                                                                                                                                                                                                                                                                                                                                                                                         | Height (mm): 112                                                        |
| Ceiling Thickness (in): 3/8 or 1/2 or 9/16<br>Min. Recessing Depth (mm): 130<br>Min. Recessing Depth (in): 5 ½<br>Light Distribution: Adjustable / Downlight<br>Weight (kg): 0.484<br>Weight (lbs): 1.07<br>Fixture Finish: SSR / BKV / CWI / CRY / HAB / UFT / ITA / RUA / FTG / MYG /<br>LOD / PUS / FRO / FUP / KIA / POP / BLS / SPG / MEY / GOH / GUM / CHC /<br>COM / ABZ / JAG / OBR / MOS / ROR<br>Fixture Material: Aluminum Die Cast<br>Cut-out Measurements: 98mm / 3 7/8"                                                                                                                                                                                                                                                                                                                                                                                                                                                                                                                                                                                                                                                                                                                                                                                                                                                                                                                                                                                                                                                                                                                                                                                                                                                                                                                                                                                                                                                                                                                                                                                                                                                                                                                                                             | Height (in): $4\frac{7}{16}$                                            |
| Min. Recessing Depth (mm): 130<br>Min. Recessing Depth (in): 5 $\frac{1}{8}$<br>Light Distribution: Adjustable / Downlight<br>Weight (kg): 0.484<br>Weight (lbs): 1.07<br>Fixture Finish: SSR / BKV / CWI / CRY / HAB / UFT / ITA / RUA / FTG / MYG /<br>LOD / PUS / FRO / FUP / KIA / POP / BLS / SPG / MEY / GOH / GUM / CHC /<br>COM / ABZ / JAG / OBR / MOS / ROR<br>Fixture Material: Aluminum Die Cast<br>Cut-out Measurements: 98mm / 3 7/8"                                                                                                                                                                                                                                                                                                                                                                                                                                                                                                                                                                                                                                                                                                                                                                                                                                                                                                                                                                                                                                                                                                                                                                                                                                                                                                                                                                                                                                                                                                                                                                                                                                                                                                                                                                                               | Ceiling Thickness (mm): 10 / 12.5 / 15                                  |
| Min. Recessing Depth (in): 5 ½<br>Light Distribution: Adjustable / Downlight<br>Weight (kg): 0.484<br>Weight (lbs): 1.07<br>Fixture Finish: SSR / BKV / CWI / CRY / HAB / UFT / ITA / RUA / FTG / MYG /<br>LOD / PUS / FRO / FUP / KIA / POP / BLS / SPG / MEY / GOH / GUM / CHC /<br>COM / ABZ / JAG / OBR / MOS / ROR<br>Fixture Material: Aluminum Die Cast<br>Cut-out Measurements: 98mm / 3 7/8"                                                                                                                                                                                                                                                                                                                                                                                                                                                                                                                                                                                                                                                                                                                                                                                                                                                                                                                                                                                                                                                                                                                                                                                                                                                                                                                                                                                                                                                                                                                                                                                                                                                                                                                                                                                                                                             | Ceiling Thickness (in): 3/8 or 1/2 or 9/16                              |
| Light Distribution: Adjustable / Downlight<br>Weight (kg): 0.484<br>Weight (lbs): 1.07<br>Fixture Finish: SSR / BKV / CWI / CRY / HAB / UFT / ITA / RUA / FTG / MYG /<br>LOD / PUS / FRO / FUP / KIA / POP / BLS / SPG / MEY / GOH / GUM / CHC /<br>COM / ABZ / JAG / OBR / MOS / ROR<br>Fixture Material: Aluminum Die Cast<br>Cut-out Measurements: 98mm / 3 7/8"                                                                                                                                                                                                                                                                                                                                                                                                                                                                                                                                                                                                                                                                                                                                                                                                                                                                                                                                                                                                                                                                                                                                                                                                                                                                                                                                                                                                                                                                                                                                                                                                                                                                                                                                                                                                                                                                               | Min. Recessing Depth (mm): 130                                          |
| Weight (kg): 0.484<br>Weight (lbs): 1.07<br>Fixture Finish: SSR / BKV / CWI / CRY / HAB / UFT / ITA / RUA / FTG / MYG /<br>LOD / PUS / FRO / FUP / KIA / POP / BLS / SPG / MEY / GOH / GUM / CHC /<br>COM / ABZ / JAG / OBR / MOS / ROR<br>Fixture Material: Aluminum Die Cast<br>Cut-out Measurements: 98mm / 3 7/8"                                                                                                                                                                                                                                                                                                                                                                                                                                                                                                                                                                                                                                                                                                                                                                                                                                                                                                                                                                                                                                                                                                                                                                                                                                                                                                                                                                                                                                                                                                                                                                                                                                                                                                                                                                                                                                                                                                                             | Min. Recessing Depth (in): 5 $\frac{1}{8}$                              |
| Weight (lbs): 1.07<br>Fixture Finish: SSR / BKV / CWI / CRY / HAB / UFT / ITA / RUA / FTG / MYG /<br>LOD / PUS / FRO / FUP / KIA / POP / BLS / SPG / MEY / GOH / GUM / CHC /<br>COM / ABZ / JAG / OBR / MOS / ROR<br>Fixture Material: Aluminum Die Cast<br>Cut-out Measurements: 98mm / 3 7/8"                                                                                                                                                                                                                                                                                                                                                                                                                                                                                                                                                                                                                                                                                                                                                                                                                                                                                                                                                                                                                                                                                                                                                                                                                                                                                                                                                                                                                                                                                                                                                                                                                                                                                                                                                                                                                                                                                                                                                   | Light Distribution: Adjustable / Downlight                              |
| Fixture Finish: SSR / BKV / CWI / CRY / HAB / UFT / ITA / RUA / FTG / MYG /<br>LOD / PUS / FRO / FUP / KIA / POP / BLS / SPG / MEY / GOH / GUM / CHC /<br>COM / ABZ / JAG / OBR / MOS / ROR<br>Fixture Material: Aluminum Die Cast<br>Cut-out Measurements: 98mm / 3 7/8"                                                                                                                                                                                                                                                                                                                                                                                                                                                                                                                                                                                                                                                                                                                                                                                                                                                                                                                                                                                                                                                                                                                                                                                                                                                                                                                                                                                                                                                                                                                                                                                                                                                                                                                                                                                                                                                                                                                                                                         | Weight (kg): 0.484                                                      |
| LOD / PUS / FRO / FUP / KIA / POP / BLS / SPG / MEY / GOH / GUM / CHC /<br>COM / ABZ / JAG / OBR / MOS / ROR<br>Fixture Material: Aluminum Die Cast<br>Cut-out Measurements: 98mm / 3 7/8"                                                                                                                                                                                                                                                                                                                                                                                                                                                                                                                                                                                                                                                                                                                                                                                                                                                                                                                                                                                                                                                                                                                                                                                                                                                                                                                                                                                                                                                                                                                                                                                                                                                                                                                                                                                                                                                                                                                                                                                                                                                        | Weight (lbs): 1.07                                                      |
| Cut-out Measurements: 98mm / 3 7/8"                                                                                                                                                                                                                                                                                                                                                                                                                                                                                                                                                                                                                                                                                                                                                                                                                                                                                                                                                                                                                                                                                                                                                                                                                                                                                                                                                                                                                                                                                                                                                                                                                                                                                                                                                                                                                                                                                                                                                                                                                                                                                                                                                                                                               | LOD / PUS / FRO / FUP / KIA / POP / BLS / SPG / MEY / GOH / GUM / CHC / |
|                                                                                                                                                                                                                                                                                                                                                                                                                                                                                                                                                                                                                                                                                                                                                                                                                                                                                                                                                                                                                                                                                                                                                                                                                                                                                                                                                                                                                                                                                                                                                                                                                                                                                                                                                                                                                                                                                                                                                                                                                                                                                                                                                                                                                                                   | Fixture Material: Aluminum Die Cast                                     |
|                                                                                                                                                                                                                                                                                                                                                                                                                                                                                                                                                                                                                                                                                                                                                                                                                                                                                                                                                                                                                                                                                                                                                                                                                                                                                                                                                                                                                                                                                                                                                                                                                                                                                                                                                                                                                                                                                                                                                                                                                                                                                                                                                                                                                                                   | Cut-out Measurements: 98mm / 3 7/8"                                     |
|                                                                                                                                                                                                                                                                                                                                                                                                                                                                                                                                                                                                                                                                                                                                                                                                                                                                                                                                                                                                                                                                                                                                                                                                                                                                                                                                                                                                                                                                                                                                                                                                                                                                                                                                                                                                                                                                                                                                                                                                                                                                                                                                                                                                                                                   | ELECTRICAL                                                              |

### OPTICAL

Reflector°: 14 / 18 / 42

Adjustability: Rotational 355°; Tilt 30°