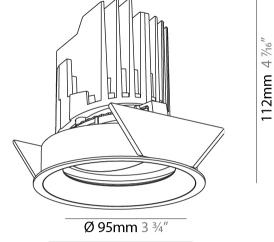

#### GENERAL ·Bid .....

| Series: Bioniq                                                            |
|---------------------------------------------------------------------------|
| Subseries: Bioniq Round Adjustable                                        |
| Brand: Prolicht                                                           |
| Division: Architectural                                                   |
| Mounting Type: Recessed                                                   |
| Mounting Location: Ceiling                                                |
| Subcategory: Downlight                                                    |
| PHYSICAL                                                                  |
| Shape: Round                                                              |
| Diameter (mm): 107                                                        |
| Diameter (in): $4\frac{3}{16}$                                            |
| Height (mm): 112                                                          |
| Height (in): $4^{7}/_{16}$                                                |
| Ceiling Thickness (mm): 10 / 12.5 / 15                                    |
| Ceiling Thickness (in): 3/8 or 1/2 or 9/16                                |
| Min. Recessing Depth (mm): 130                                            |
| Min. Recessing Depth (in): 5 1/8                                          |
| Light Distribution: Adjustable / Downlight                                |
| Weight (kg): 0.46                                                         |
| Weight (lbs): 1.01                                                        |
| Fixture Finish: SSR / BKV / CWI / CRY / HAB / UFT / ITA / RUA / FTG / MYG |
| LOD / PUS / FRO / FUP / KIA / POP / BLS / SPG / MEY / GOH / GUM / CHC     |
| COM / ABZ / JAG / OBR / MOS / ROR                                         |
| Fixture Material: Aluminum Die Cast                                       |
| Cut-out Measurements: 98mm / 3 7/8"                                       |
| ELECTRICAL                                                                |
| Lamp Types LED (Zhaga Standard)                                           |

| DATE      |  |  |  |
|-----------|--|--|--|
| QUANTITY  |  |  |  |
| SPECIFIER |  |  |  |
| TYPE      |  |  |  |
| PROJECT   |  |  |  |

Ø 107mm 4 <sup>3</sup>/16"

Zaneen Group Inc. © 2024, T 1800-388-3382, F 416-247-9319, www.zaneen.com