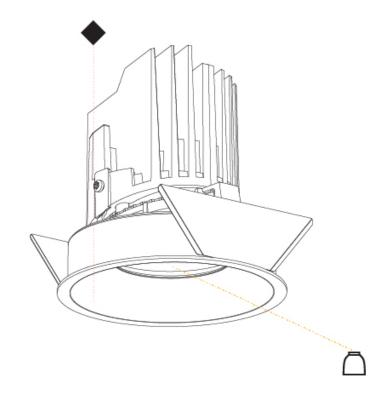

#### GENERAL ·Bid .....

| Series: Bioniq                                                            |
|---------------------------------------------------------------------------|
| Subseries: Bioniq Round Adjustable                                        |
| Brand: Prolicht                                                           |
| Division: Architectural                                                   |
| Mounting Type: Recessed                                                   |
| Mounting Location: Ceiling                                                |
| Subcategory: Downlight                                                    |
| PHYSICAL                                                                  |
| Shape: Round                                                              |
| Diameter (mm): 107                                                        |
| Diameter (in): $4\frac{3}{16}$                                            |
| Height (mm): 112                                                          |
| Height (in): $4^{7}/_{16}$                                                |
| Ceiling Thickness (mm): 10 / 12.5 / 15                                    |
| Ceiling Thickness (in): 3/8 or 1/2 or 9/16                                |
| Min. Recessing Depth (mm): 130                                            |
| Min. Recessing Depth (in): 5 1/8                                          |
| Light Distribution: Adjustable / Downlight                                |
| Weight (kg): 0.46                                                         |
| Weight (lbs): 1.01                                                        |
| Fixture Finish: SSR / BKV / CWI / CRY / HAB / UFT / ITA / RUA / FTG / MYG |
| LOD / PUS / FRO / FUP / KIA / POP / BLS / SPG / MEY / GOH / GUM / CHC     |
| COM / ABZ / JAG / OBR / MOS / ROR                                         |
| Fixture Material: Aluminum Die Cast                                       |
| Cut-out Measurements: 98mm / 3 7/8"                                       |
| ELECTRICAL                                                                |
| Lamp Types LED (Zhaga Standard)                                           |

#### OPTICAL

Reflector°: 20 / 40 / 60

Adjustability: Rotational 355°; Tilt 30°