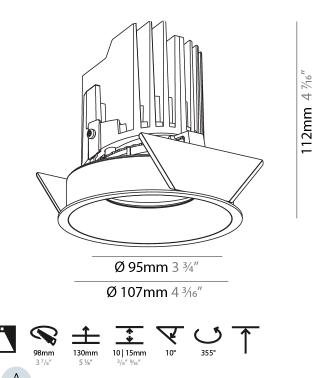

#### GENERAL ·Bid .....

| Series: Bioniq                                                            |
|---------------------------------------------------------------------------|
| Subseries: Bioniq Round Adjustable                                        |
| Brand: Prolicht                                                           |
| Division: Architectural                                                   |
| Mounting Type: Recessed                                                   |
| Mounting Location: Ceiling                                                |
| Subcategory: Downlight                                                    |
| PHYSICAL                                                                  |
| Shape: Round                                                              |
| Diameter (mm): 107                                                        |
| Diameter (in): $4\frac{3}{16}$                                            |
| Height (mm): 112                                                          |
| Height (in): $4^{7}/_{16}$                                                |
| Ceiling Thickness (mm): 10 / 12.5 / 15                                    |
| Ceiling Thickness (in): 3/8 or 1/2 or 9/16                                |
| Min. Recessing Depth (mm): 130                                            |
| Min. Recessing Depth (in): 5 1/8                                          |
| Light Distribution: Adjustable / Downlight                                |
| Weight (kg): 0.46                                                         |
| Weight (lbs): 1.01                                                        |
| Fixture Finish: SSR / BKV / CWI / CRY / HAB / UFT / ITA / RUA / FTG / MYG |
| LOD / PUS / FRO / FUP / KIA / POP / BLS / SPG / MEY / GOH / GUM / CHC     |
| COM / ABZ / JAG / OBR / MOS / ROR                                         |
| Fixture Material: Aluminum Die Cast                                       |
| Cut-out Measurements: 98mm / 3 7/8"                                       |
| ELECTRICAL                                                                |
| Lamp Types LED (Zhaga Standard)                                           |

#### OPTICAL

Reflector°: 20 / 40 / 60

Adjustability: Rotational 355°; Tilt 30°