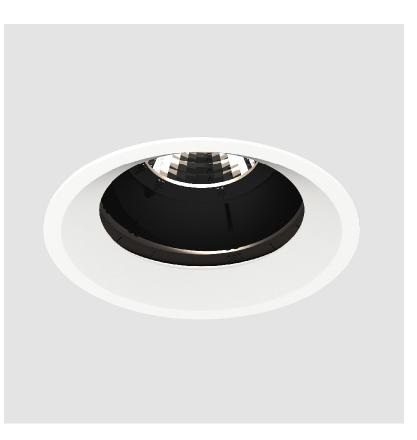

### **BIONIQ ROUND ADJUSTABLE RECESSED**

#### GENERAL ·Bid .....

| Series: Bioniq                                                            |
|---------------------------------------------------------------------------|
| Subseries: Bioniq Round Adjustable                                        |
| Brand: Prolicht                                                           |
| Division: Architectural                                                   |
| Mounting Type: Recessed                                                   |
| Mounting Location: Ceiling                                                |
| Subcategory: Downlight                                                    |
| PHYSICAL                                                                  |
| Shape: Round                                                              |
| Diameter (mm): 107                                                        |
| Diameter (in): $4\frac{3}{16}$                                            |
| Height (mm): 112                                                          |
| Height (in): $4^{7}/_{16}$                                                |
| Ceiling Thickness (mm): 10 / 12.5 / 15                                    |
| Ceiling Thickness (in): 3/8 or 1/2 or 9/16                                |
| Min. Recessing Depth (mm): 130                                            |
| Min. Recessing Depth (in): 5 1/8                                          |
| Light Distribution: Adjustable / Downlight                                |
| Weight (kg): 0.46                                                         |
| Weight (lbs): 1.01                                                        |
| Fixture Finish: SSR / BKV / CWI / CRY / HAB / UFT / ITA / RUA / FTG / MYG |
| LOD / PUS / FRO / FUP / KIA / POP / BLS / SPG / MEY / GOH / GUM / CHC     |
| COM / ABZ / JAG / OBR / MOS / ROR                                         |
| Fixture Material: Aluminum Die Cast                                       |
| Cut-out Measurements: 98mm / 3 7/8"                                       |
| ELECTRICAL                                                                |
| Lamp Types LED (Zhaga Standard)                                           |