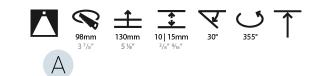

#### GENERAL ·Bid .....

| Series: Bioniq                                                            |
|---------------------------------------------------------------------------|
| Subseries: Bioniq Round Adjustable                                        |
| Brand: Prolicht                                                           |
| Division: Architectural                                                   |
| Mounting Type: Recessed                                                   |
| Mounting Location: Ceiling                                                |
| Subcategory: Downlight                                                    |
| PHYSICAL                                                                  |
| Shape: Round                                                              |
| Diameter (mm): 107                                                        |
| Diameter (in): $4\frac{3}{16}$                                            |
| Height (mm): 112                                                          |
| Height (in): $4^{7}/_{16}$                                                |
| Ceiling Thickness (mm): 10 / 12.5 / 15                                    |
| Ceiling Thickness (in): 3/8 or 1/2 or 9/16                                |
| Min. Recessing Depth (mm): 130                                            |
| Min. Recessing Depth (in): 5 1/8                                          |
| Light Distribution: Adjustable / Downlight                                |
| Weight (kg): 0.46                                                         |
| Weight (lbs): 1.01                                                        |
| Fixture Finish: SSR / BKV / CWI / CRY / HAB / UFT / ITA / RUA / FTG / MYG |
| LOD / PUS / FRO / FUP / KIA / POP / BLS / SPG / MEY / GOH / GUM / CHC     |
| COM / ABZ / JAG / OBR / MOS / ROR                                         |
| Fixture Material: Aluminum Die Cast                                       |
| Cut-out Measurements: 98mm / 3 7/8"                                       |
| ELECTRICAL                                                                |
| Lamp Types LED (Zhaga Standard)                                           |

#### OPTICAL

Reflector°: 20 / 40 / 60

Adjustability: Rotational 355°; Tilt 30°

### OPTICAL

Reflector°: 14 / 18 / 42

Adjustability: Rotational 355°; Tilt 30°