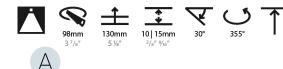

#### GENERAL ·Bid .....

| Series: Bioniq                                                            |
|---------------------------------------------------------------------------|
| Subseries: Bioniq Round Adjustable                                        |
| Brand: Prolicht                                                           |
| Division: Architectural                                                   |
| Mounting Type: Recessed                                                   |
| Mounting Location: Ceiling                                                |
| Subcategory: Downlight                                                    |
| PHYSICAL                                                                  |
| Shape: Round                                                              |
| Diameter (mm): 107                                                        |
| Diameter (in): $4\frac{3}{16}$                                            |
| Height (mm): 112                                                          |
| Height (in): $4^{7}/_{16}$                                                |
| Ceiling Thickness (mm): 10 / 12.5 / 15                                    |
| Ceiling Thickness (in): 3/8 or 1/2 or 9/16                                |
| Min. Recessing Depth (mm): 130                                            |
| Min. Recessing Depth (in): 5 1/8                                          |
| Light Distribution: Adjustable / Downlight                                |
| Weight (kg): 0.46                                                         |
| Weight (lbs): 1.01                                                        |
| Fixture Finish: SSR / BKV / CWI / CRY / HAB / UFT / ITA / RUA / FTG / MYG |
| LOD / PUS / FRO / FUP / KIA / POP / BLS / SPG / MEY / GOH / GUM / CHC     |
| COM / ABZ / JAG / OBR / MOS / ROR                                         |
| Fixture Material: Aluminum Die Cast                                       |
| Cut-out Measurements: 98mm / 3 7/8"                                       |
| ELECTRICAL                                                                |
| Lamp Types LED (Zhaga Standard)                                           |

#### OPTICAL

Reflector°: 20 / 40 / 60

Adjustability: Rotational 355°; Tilt 30°