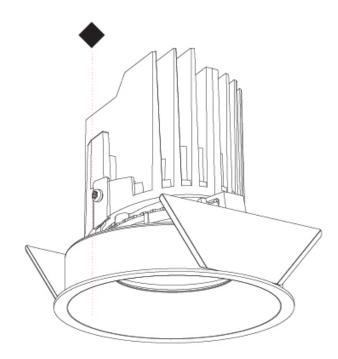

### **BIONIQ ROUND ADJUSTABLE RECESSED**

### OPTICAL

Reflector°: 14 / 18 / 42

Adjustability: Rotational 355°; Tilt 30°