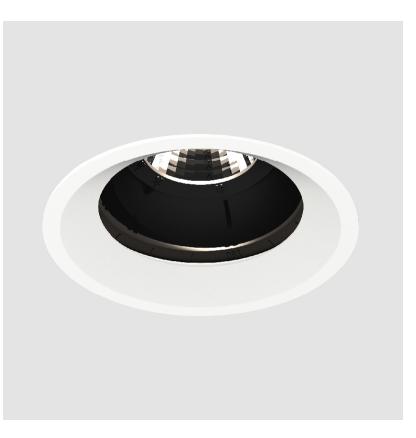

### **BIONIQ ROUND ADJUSTABLE RECESSED**

#### GENERAL ·Bid .....

| Series: Bioniq                                                            |
|---------------------------------------------------------------------------|
| Subseries: Bioniq Round Adjustable                                        |
| Brand: Prolicht                                                           |
| Division: Architectural                                                   |
| Mounting Type: Recessed                                                   |
| Mounting Location: Ceiling                                                |
| Subcategory: Downlight                                                    |
| PHYSICAL                                                                  |
| Shape: Round                                                              |
| Diameter (mm): 107                                                        |
| Diameter (in): $4\frac{3}{16}$                                            |
| Height (mm): 112                                                          |
| Height (in): $4^{7}/_{16}$                                                |
| Ceiling Thickness (mm): 10 / 12.5 / 15                                    |
| Ceiling Thickness (in): 3/8 or 1/2 or 9/16                                |
| Min. Recessing Depth (mm): 130                                            |
| Min. Recessing Depth (in): 5 1/8                                          |
| Light Distribution: Adjustable / Downlight                                |
| Weight (kg): 0.46                                                         |
| Weight (lbs): 1.01                                                        |
| Fixture Finish: SSR / BKV / CWI / CRY / HAB / UFT / ITA / RUA / FTG / MYG |
| LOD / PUS / FRO / FUP / KIA / POP / BLS / SPG / MEY / GOH / GUM / CHC     |
| COM / ABZ / JAG / OBR / MOS / ROR                                         |
| Fixture Material: Aluminum Die Cast                                       |
| Cut-out Measurements: 98mm / 3 7/8"                                       |
| ELECTRICAL                                                                |
| Lamp Types LED (Zhaga Standard)                                           |